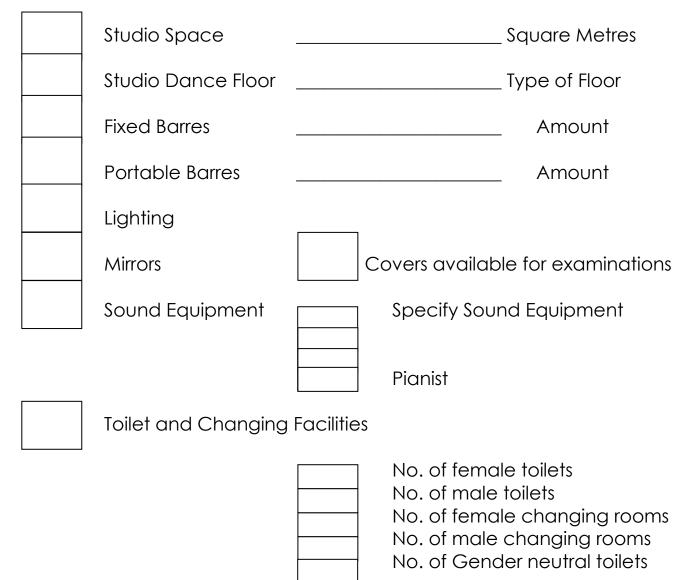

## Date of Birth:

Dance Qualifications – Please include details of Awarding Organisation and original certificates for evidence:

Please indicate, by ticking the appropriate boxes below that you have the appropriate resources to deliver dance qualifications (where applicable please provide details as accurately as possible).

Copy and complete for additional studios as required.

Please indicate, by ticking the appropriate boxes below that you have the following procedures, records and policies in place and provide evidence of these.